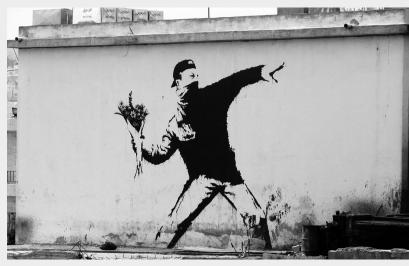

# 25/01/21

T: Can I design street art with a memorial message?

## Lets recap....

What does Banksy include in his street art? What does it look like?

A lot of Banksy's work involves a silhouette and minimal detail.

YOU are going to be creating a piece of work in the style of Banksy. Your work will be created to look like it is on a wall and will include a moral message. E.g. current new issues, environment issues - litter etc or bullying.



### Examples of Banksy's work...







#### TASK

On a piece of paper, Can you design what you street art would be like? What message would be behind it?

Remember your work needs to be in the style of Banksy. Your work will be created to look like it is on a wall and will include a moral message. E.g. current new issues, environment issues - litter etc or bullying.

#### Challenge

Could you use graffiti writing that we have looked at in previous lessons and add this to your street art?