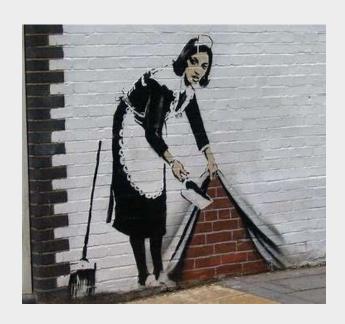

# 25/01/21

T: Can I design street art with a memorial message?

## Lets recap....

What does Banksy include in his street art? What does it look like?

A lot of Banksy's work involves a silhouette and minimal detail.

YOU are going to be creating a piece of work in the style of Banksy. Your work will be created to look like it is on a wall and will include a moral message. E.g. current new issues, environment issues - litter etc or bullying.



### Examples of Banksy's work...







#### TASK

On a piece of paper, Can you design what you street art would be like? What message would be behind it?

Remember your work needs to be in the style of Banksy. Your work will be created to look like it is on a wall and will include a moral message. E.g. current new issues, environment issues - litter etc or bullying.

#### Challenge

Could you use graffiti writing that we have looked at in previous lessons and add this to your street art?