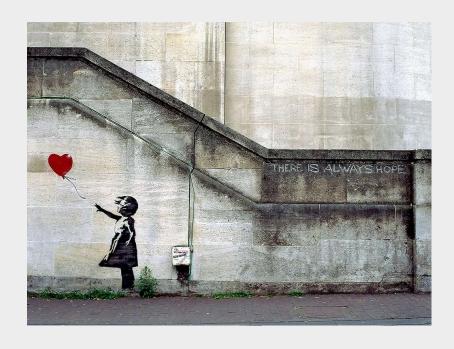

# 25/01/21

T: Can I design street art with a memorial message?

## Lets recap....

What does Banksy include in his street art? What does it look like?

A lot of Banksy's work involves a silhouette and minimal detail.

YOU are going to be creating a piece of work in the style of Banksy. Your work will be created to look like it is on a wall and will include a moral message. E.g. current new issues, environment issues - litter etc or bullying.



### Examples of Banksy's work...







#### TASK

On a piece of paper, Can you design what you street art would be like? What message would be behind it?

Remember your work needs to be in the style of Banksy. Your work will be created to look like it is on a wall and will include a moral message. E.g. current new issues, environment issues - litter etc or bullying.

#### Challenge

Could you use graffiti writing that we have looked at in previous lessons and add this to your street art?